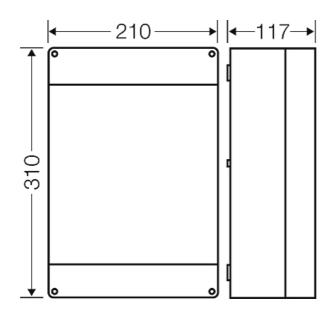

| material                | PS (Polystyrene)                    |
|-------------------------|-------------------------------------|
| degree of protection    | IP 55 (ESM)                         |
| degree of protection    | (see cable entry systems LES) IP 65 |
| mounting width          | 280 mm                              |
| mounting height         | 180 mm                              |
| max. installation depth | 88 mm                               |
| width                   | 210 mm                              |
| height                  | 310 mm                              |
| depth                   | 117 mm                              |
| weight                  | 1,313 kg                            |
| in accordance with      | IEC 60670-22                        |

### Drawings

Dimension drawing