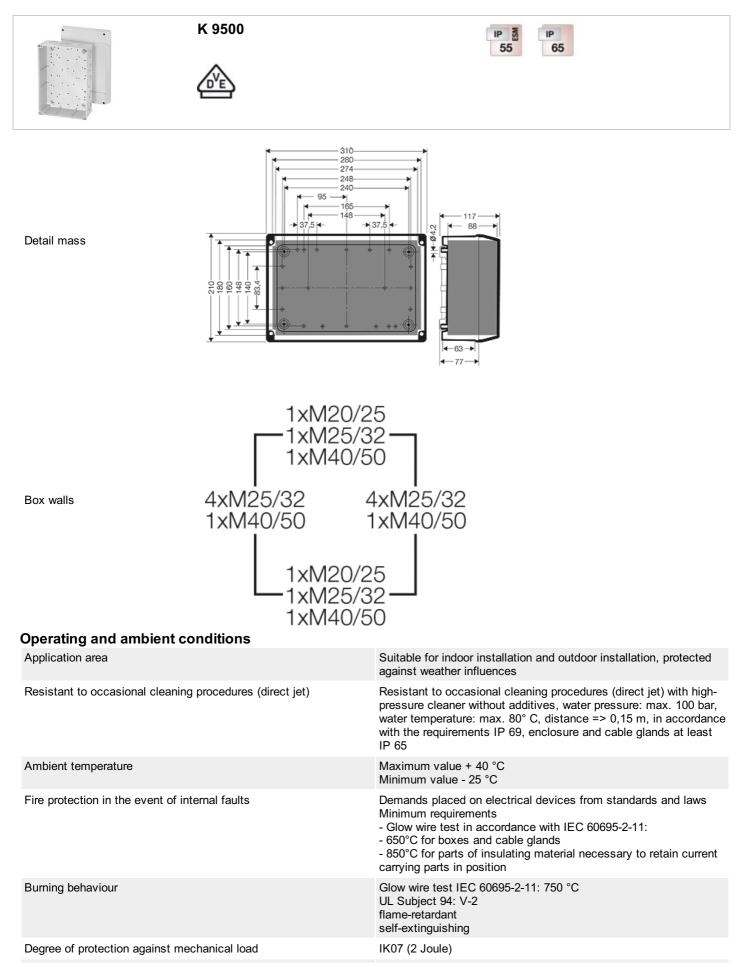

| material                | PS (Polystyrene)                    |
|-------------------------|-------------------------------------|
| degree of protection    | IP 55 (ESM)                         |
| degree of protection    | (see cable entry systems LES) IP 65 |
| mounting width          | 280 mm                              |
| mounting height         | 180 mm                              |
| max. installation depth | 88 mm                               |
| width                   | 210 mm                              |
| height                  | 310 mm                              |
| depth                   | 117 mm                              |
| weight                  | 1,313 kg                            |
| in accordance with      | IEC 60670-22                        |

### Drawings

Dimension drawing